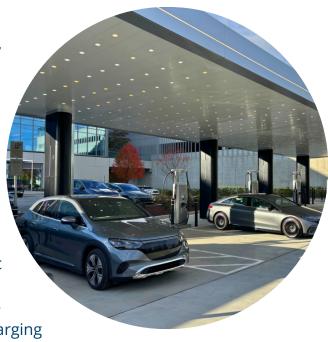

## THE CHALLENGE

The client aimed to provide an elevated experience for Electric Vehicle (EV) customers by installing the first-of-its-kind EV charging station at its Georgia headquarters. The station features six 400kW hubs as well as an amenity building where drivers can wait while their vehicles charge. After working with multiple vendors to develop the buildout, the client faced a delay during the final stages of construction. Not only did the client need immediate assistance to ensure on-time completion of the project, but it also required an ongoing maintenance plan to keep charging station operations running smoothly.

# THE **OUTCOME**

Flagship's meticulous project management efforts ensured that the luxury EV charging station was completed on time and fully operational. This premier charging station delivers an unparalleled brand experience for EV customers, providing a 10-80% battery charge in approximately 30 minutes. Meanwhile, the amenity building offers enjoyable comforts to customers charging their vehicles.