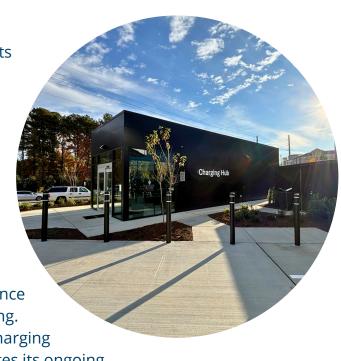

## THE CHALLENGE

The client aimed to provide an elevated experience for Electric Vehicle (EV) customers by installing the first-of-its-kind EV charging station at its Georgia headquarters. The station features six 400kW hubs as well as an amenity building where drivers can wait while their vehicles charge. After working with multiple vendors to develop the buildout, the client faced a delay during the final stages of construction. Not only did the client need immediate assistance to ensure on-time completion of the project, but it also required an ongoing maintenance plan to keep charging station operations running smoothly.

# THE **OUTCOME**

Flagship's meticulous project management efforts ensured that the luxury EV charging station was completed on time and fully operational. This premier charging station delivers an unparalleled brand experience for EV customers, providing a 10-80% battery charge in approximately 30 minutes. Meanwhile, the amenity building offers enjoyable comforts to customers charging their vehicles.